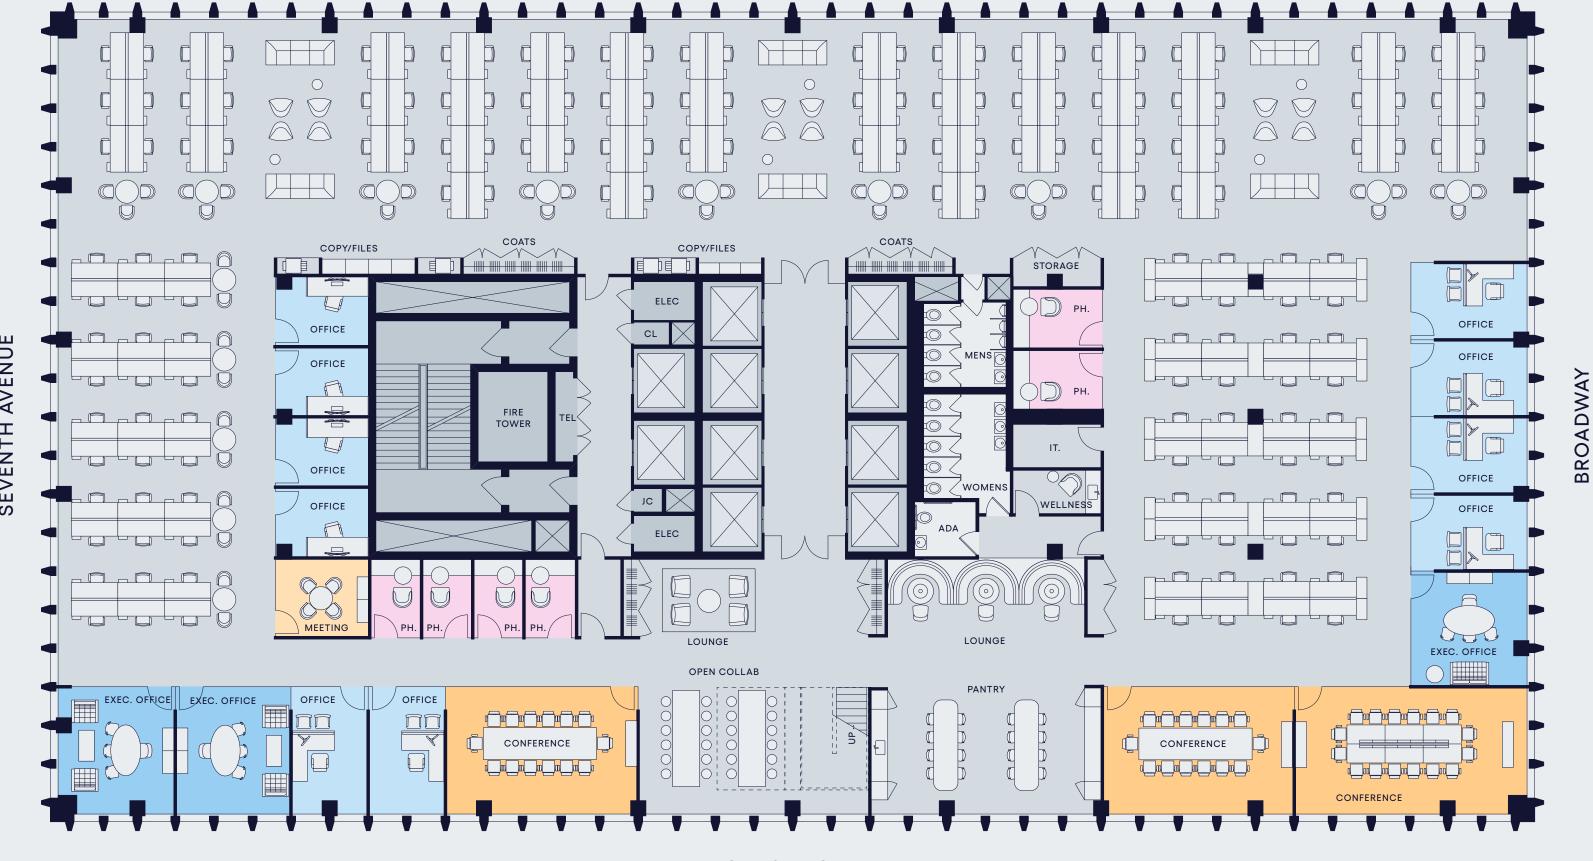

## TOWER TEST FIT 38<sup>TH</sup> HIGH DENSITY

### 25,261 RSF

| Conference Rooms  | 3   |
|-------------------|-----|
| Meeting Rooms     | 1   |
| Executive Offices | 3   |
| Offices           | 10  |
| Phone Rooms       | 6   |
| Workstations      | 162 |
| Reception         | 0   |
| Total Headcount   | 175 |
| Max. Occupancy    | 175 |