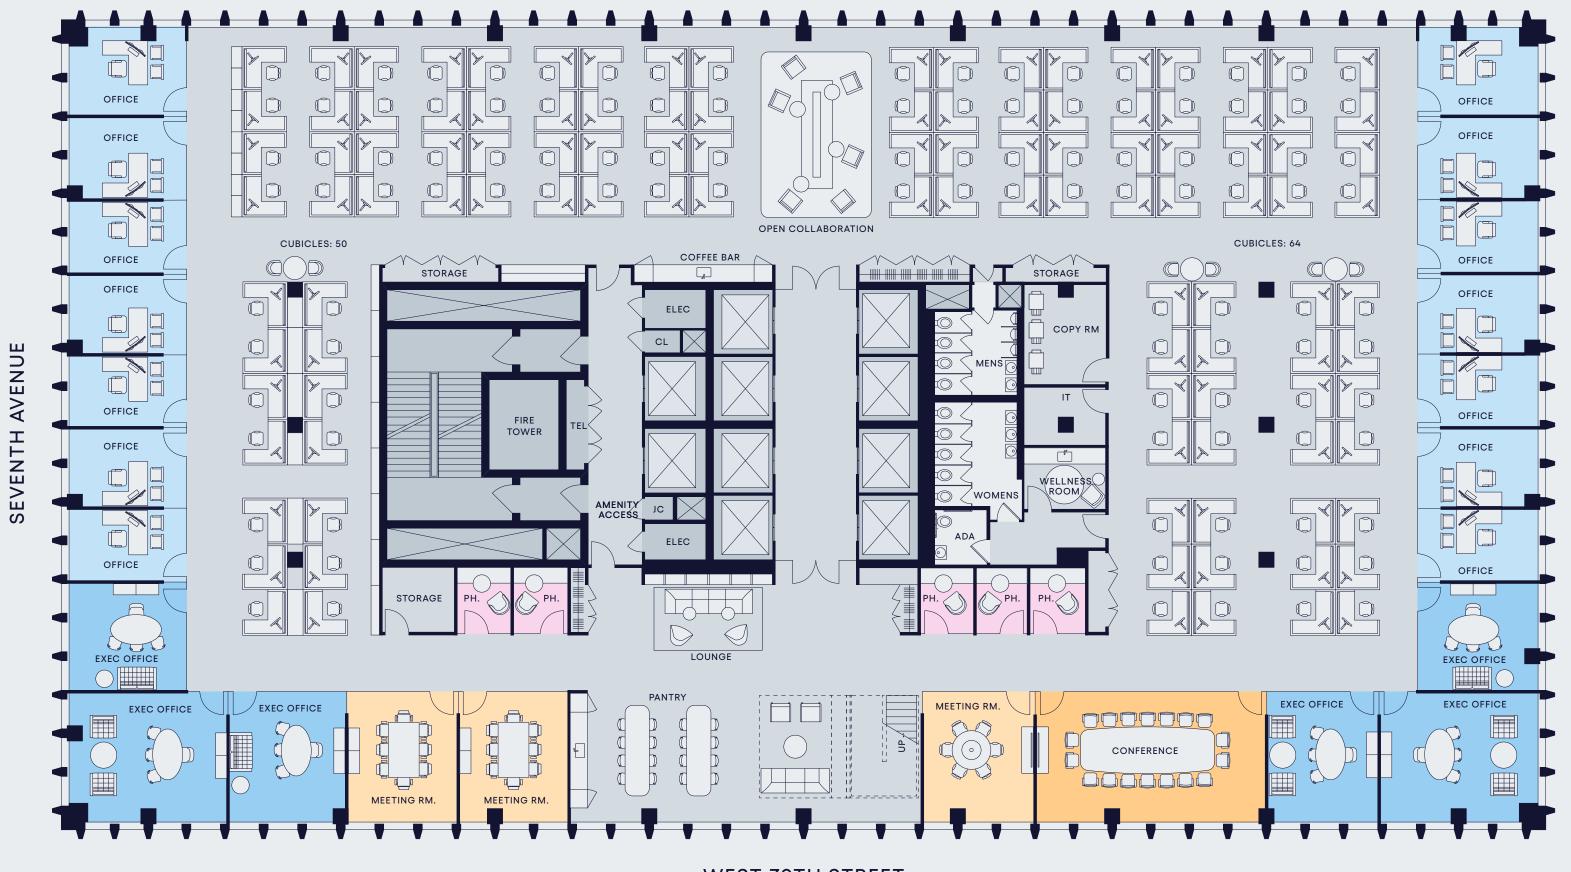

# 38<sup>TH</sup> OFFICE INTENSIVE 25,261 RSF

| Conference Rooms  | 1   |
|-------------------|-----|
| Meeting Rooms     | 3   |
| Executive Offices | 6   |
| Offices           | 14  |
| Phone Rooms       | 5   |
| Workstations      | 114 |
| Reception         | 0   |
| Total Headcount   | 134 |
| Max. Occupancy    | 175 |

#### WEST 40TH STREET

WEST 39TH STREET

BROADWAY