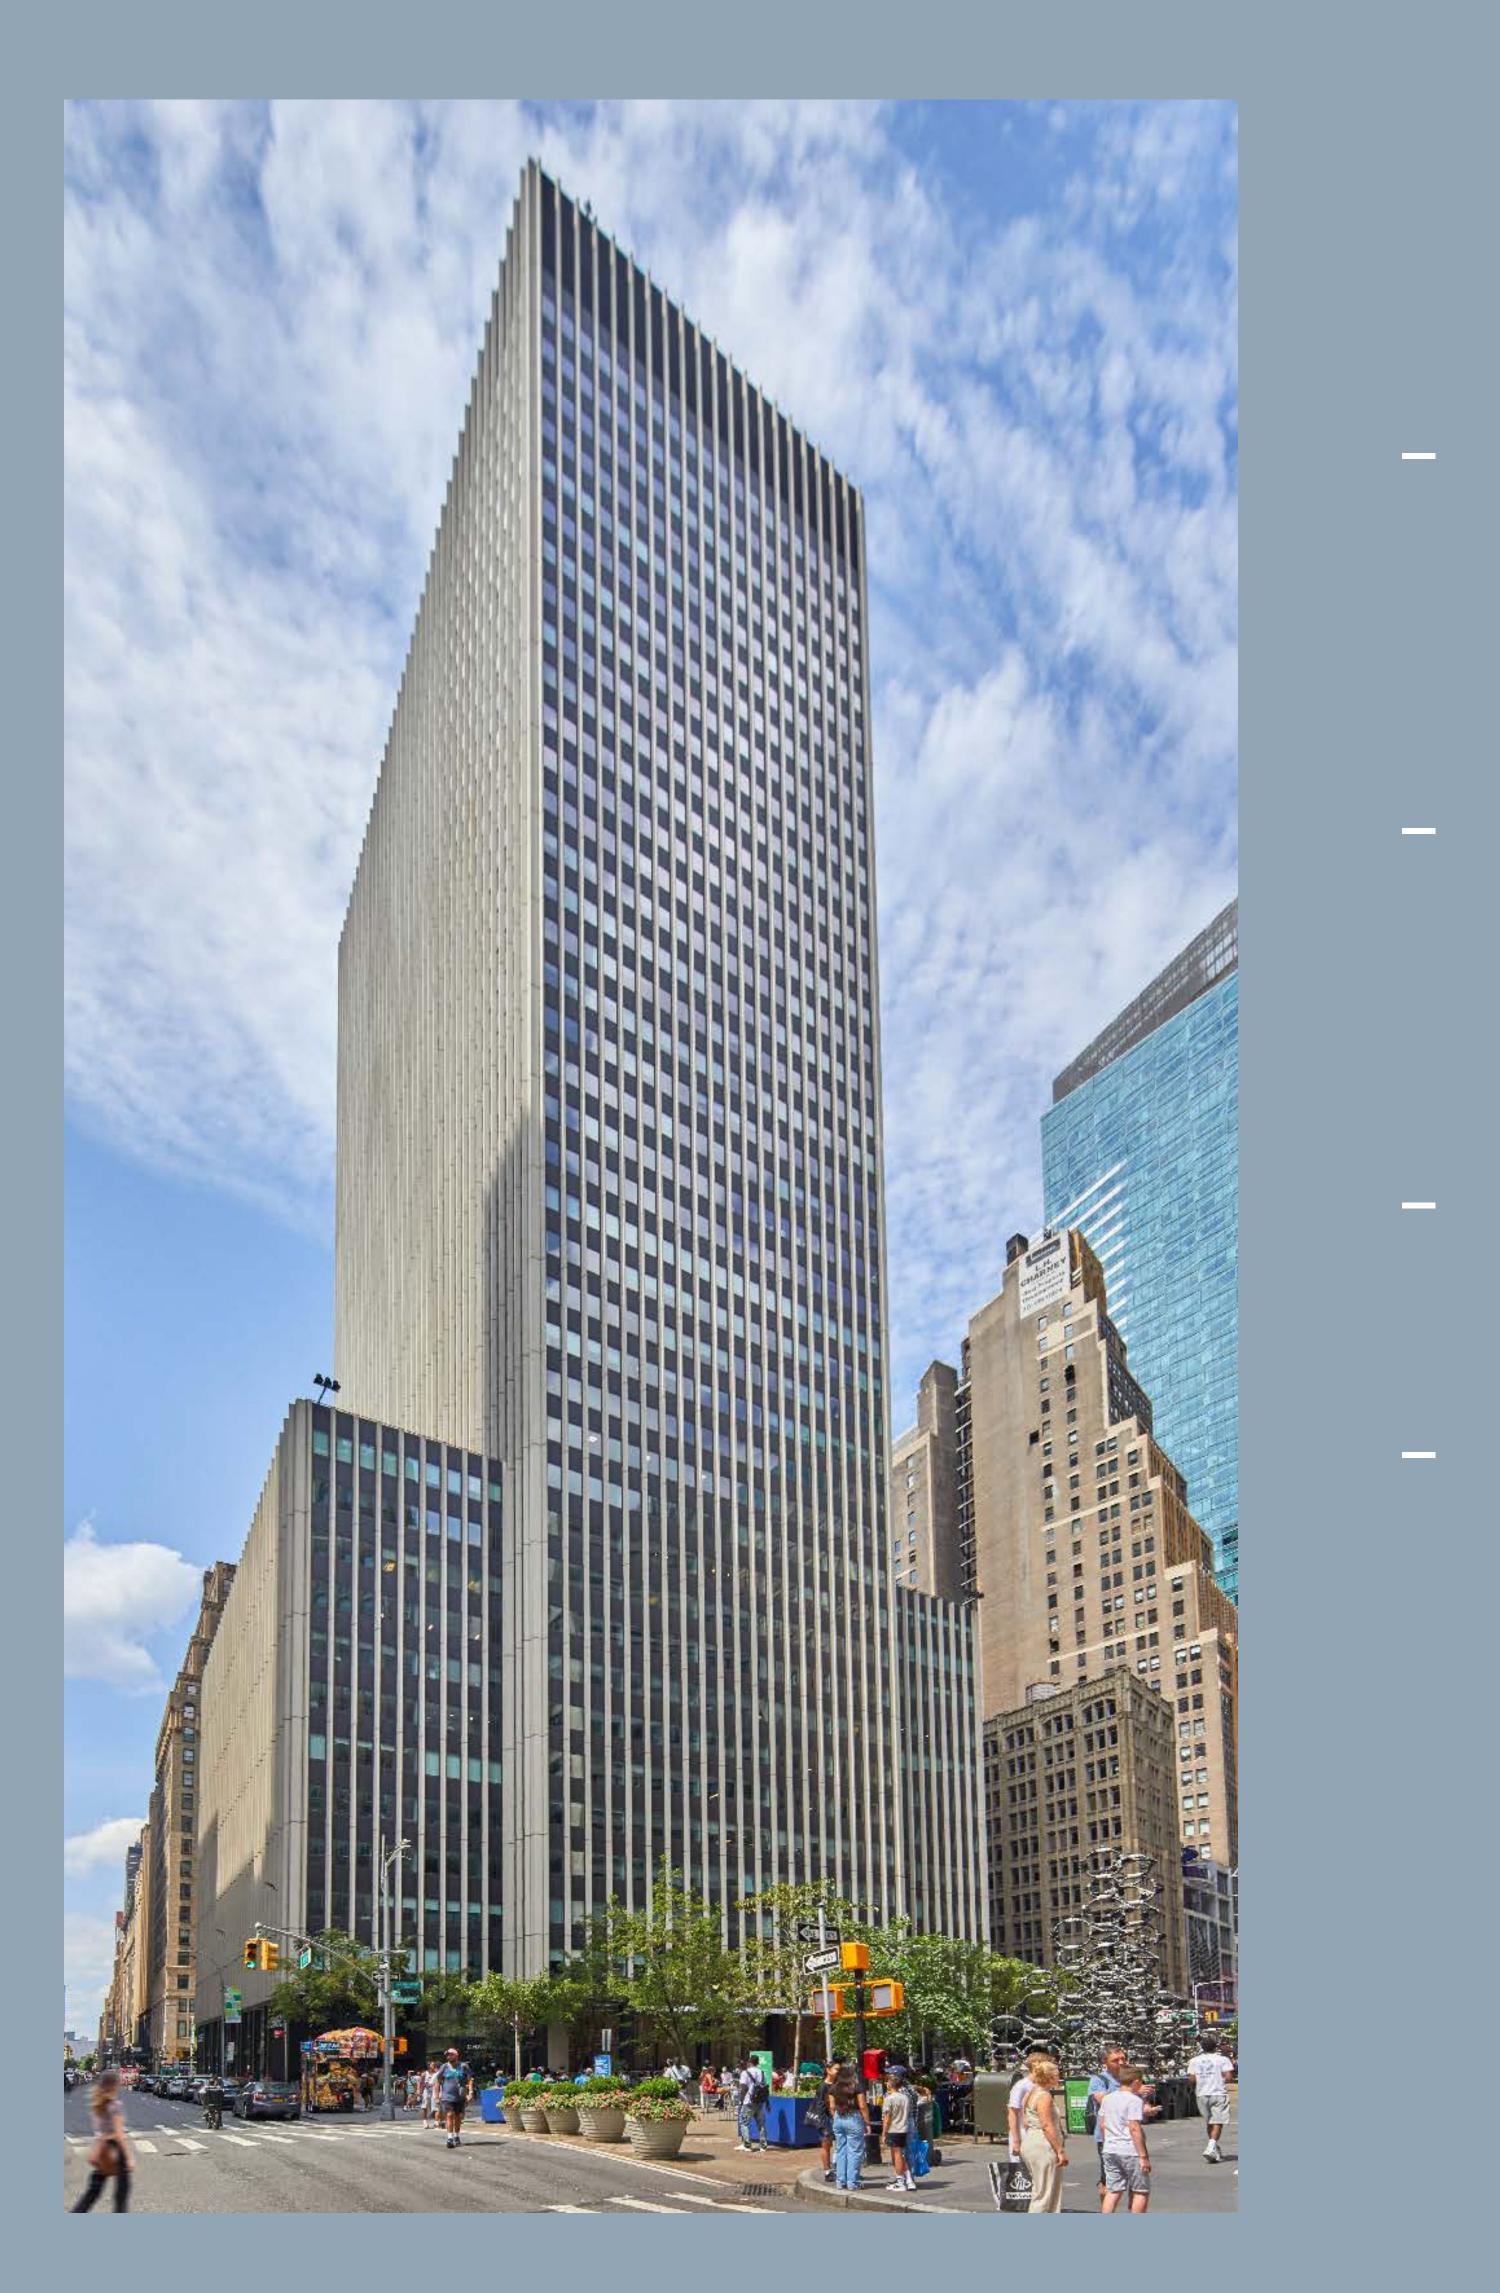

## A FULL-BLOCK BUILDING

1411 Broadway is a full-block building on Broadway between West 39th and West 40th Streets. The only building in the area with a plaza, it has recently undergone significant capital improvements. An updated lobby features a striking monumental artwork, and new elevators have been installed. An extraordinary roof deck is also planned (delivery 1H 2027) with

### amenity programming and never-before-

seen views of the city.