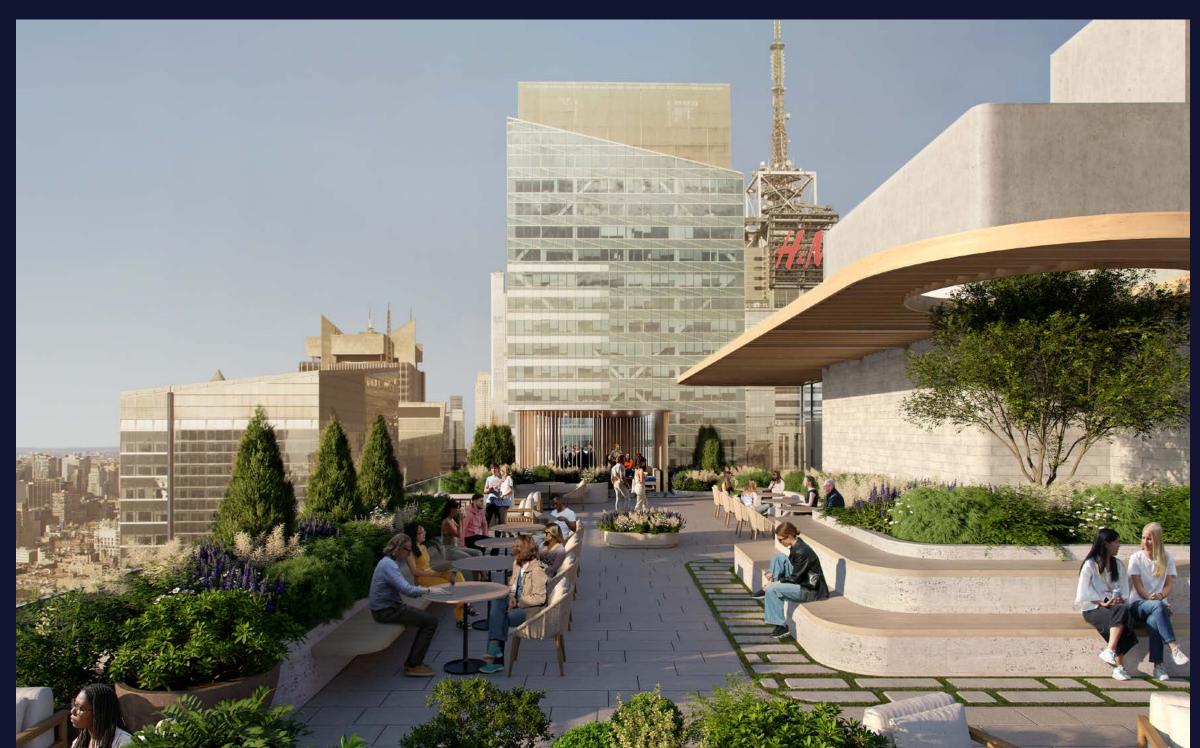

# SPECTACULAR 360 CITYWIDE VIEWS

Skyscape at 1411 Broadway is the building's brand new amenity deck for the exclusive use of 1411's tenants and their guests. The space features a bar and lounge, conferencing facilities for up to 80 people, and a phenomenal landscaped outdoor terrace area with seating and tables.

Skyscape is the perfect place to hold private events, meetings, after work drinks, or to simply enjoy a change of scenery and

### breathtaking views during the working day.

#### Delivery H12027.