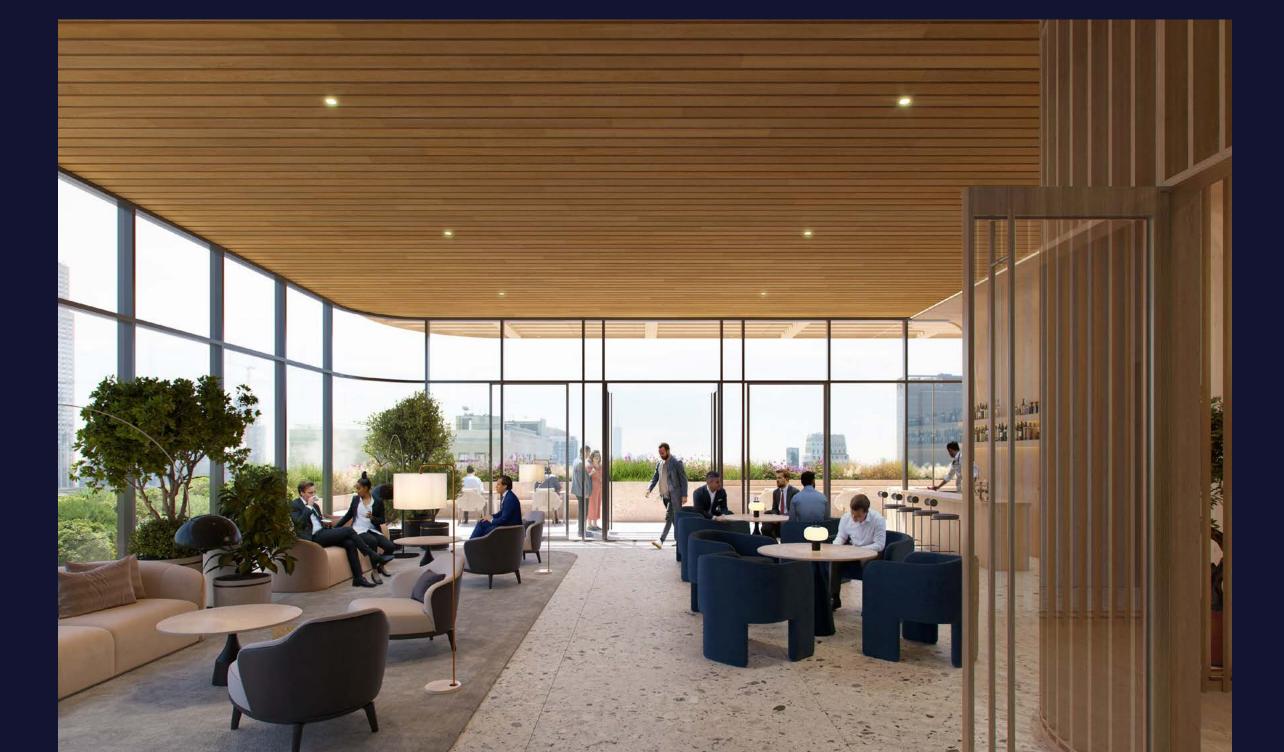

## FOR COFFEE, LUNCH, OR DRINKS AFTER WORK

Tenants at 1411 Broadway can enjoy neverbefore-seen views of the city during the day and at night at Skyscape. With indoor and outdoor seating and a bar lounge area, the building's exclusive amenity deck can be

### enjoyed all year round.

The indoor lounge at Skyscape provides soft seating areas, a bar, meeting spaces, and work stations, creating an activated area suited to a multitude of different uses.