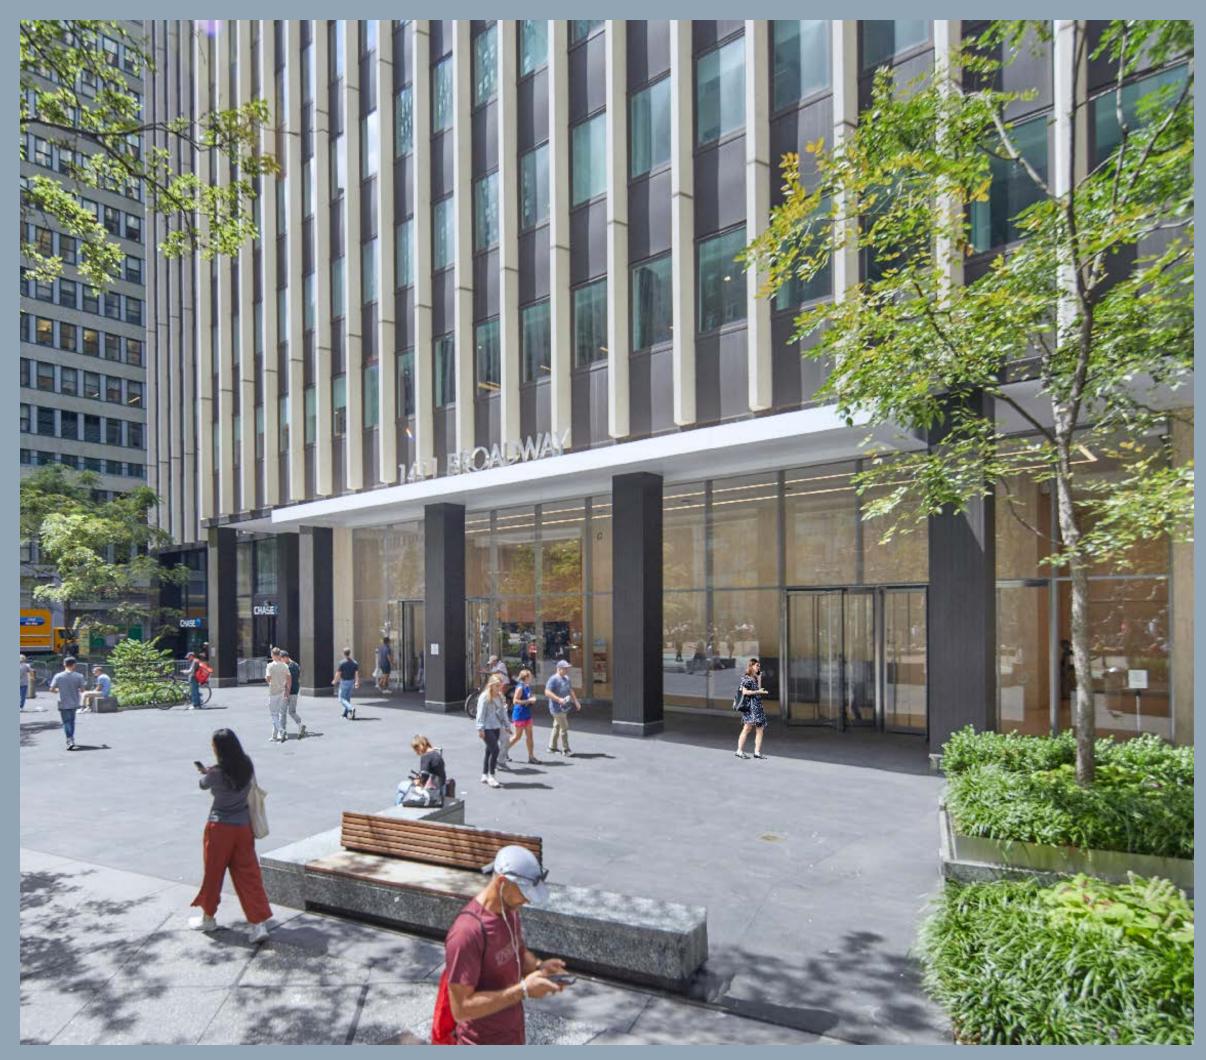

## A FULL-BLOCK BUILDING

1411 Broadway is a full-block building on Broadway between West 39th and West 40th Streets. The only building in the area with a plaza, it has recently undergone significant capital improvements. An updated lobby features a striking monumental artwork, and new elevators have been installed. An extraordinary roof deck is also planned (delivery 1H 2027) with

### amenity programming and never-before-

seen views of the city.