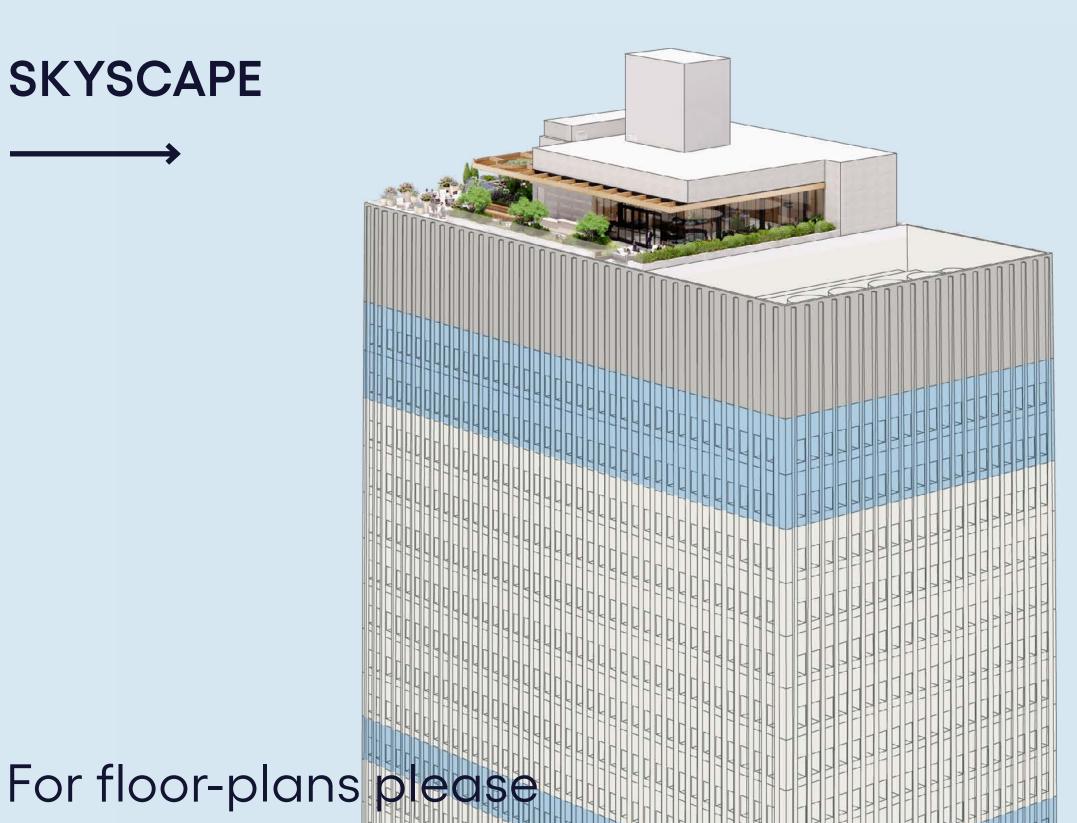

# BUILDING AVAILABILITIES

SKYSCAPE

## download our availability:

# SPECTACULAR 360 CITYWIDE VIEWS

Skyscape at 1411 Broadway is the building's brand new amenity deck for the exclusive use of 1411's tenants and their guests. The space features a bar and lounge, conferencing facilities for up to 80 people, and a phenomenal landscaped outdoor terrace area with seating and tables.

Skyscape is the perfect place to hold private events, meetings, after work drinks, or to simply enjoy a change of scenery and

### breathtaking views during the working day.

#### Delivery H12027.