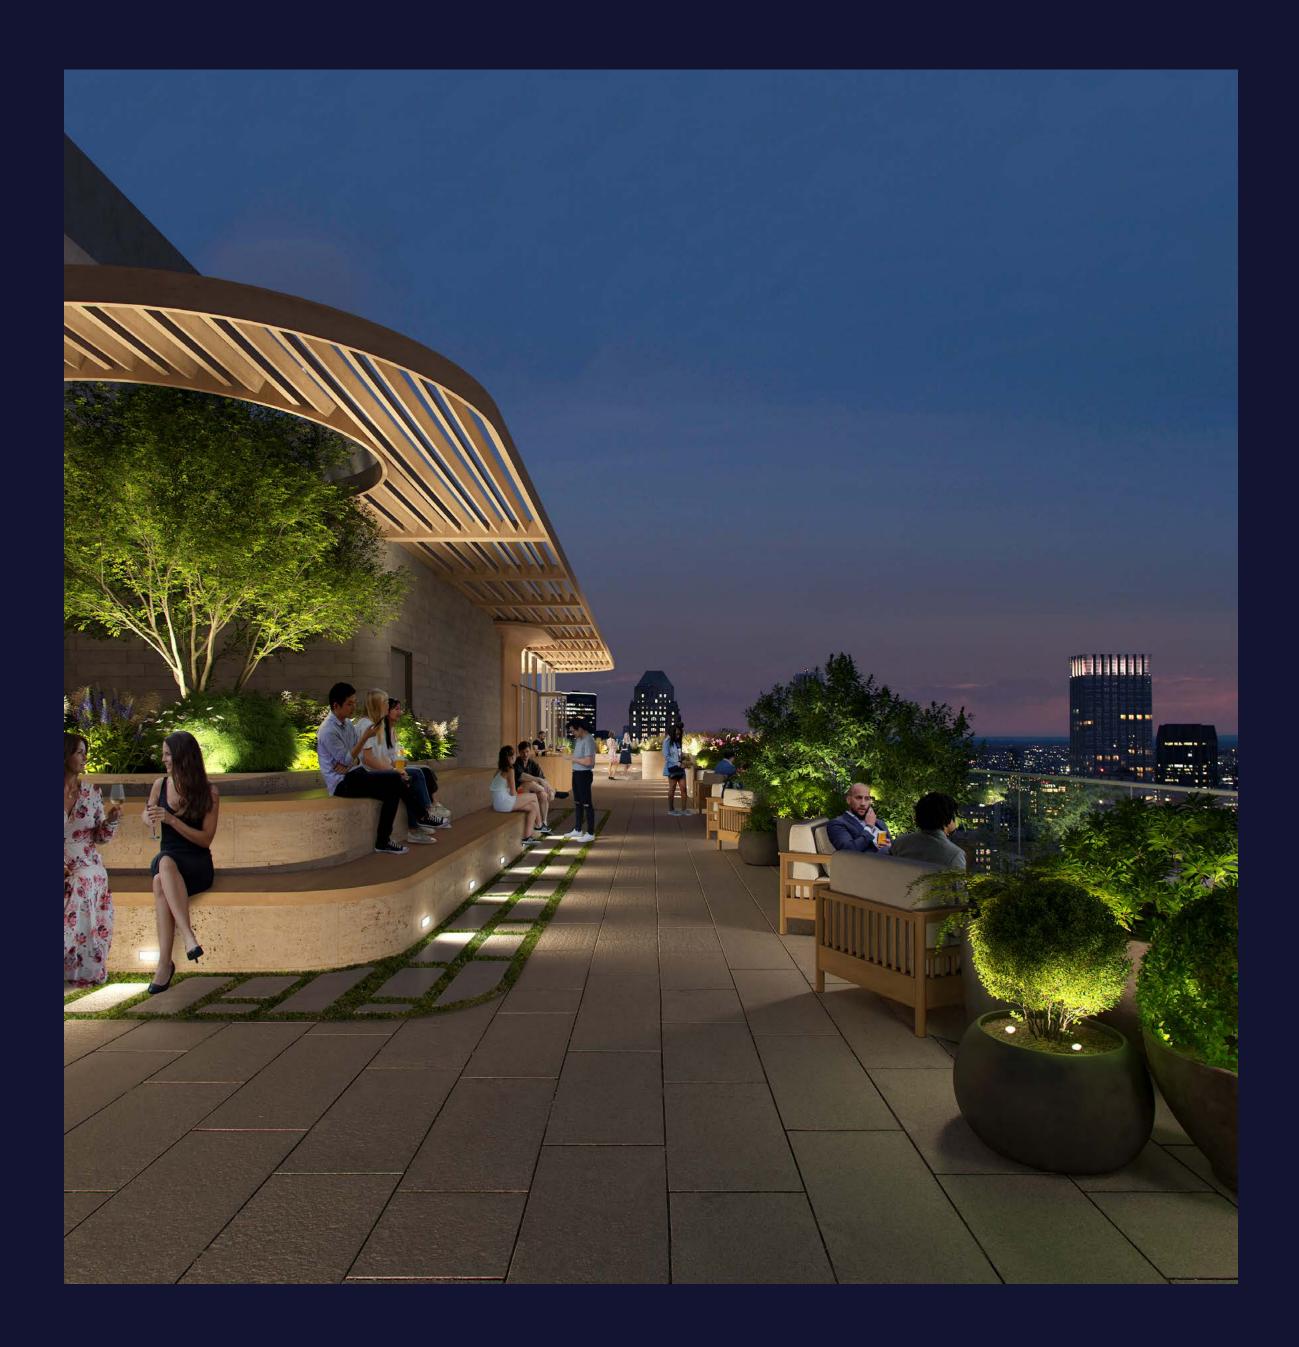

## FOR COFFEE, LUNCH, OR DRINKS AFTER WORK

Tenants at 1411 Broadway can enjoy neverbefore-seen views of the city during the day and at night at Skyscape. With indoor and outdoor seating and a bar lounge area, the building's exclusive amenity deck can be

### enjoyed all year round.

The indoor lounge at Skyscape provides soft seating areas, a bar, meeting spaces, and work stations, creating an activated area suited to a multitude of different uses.