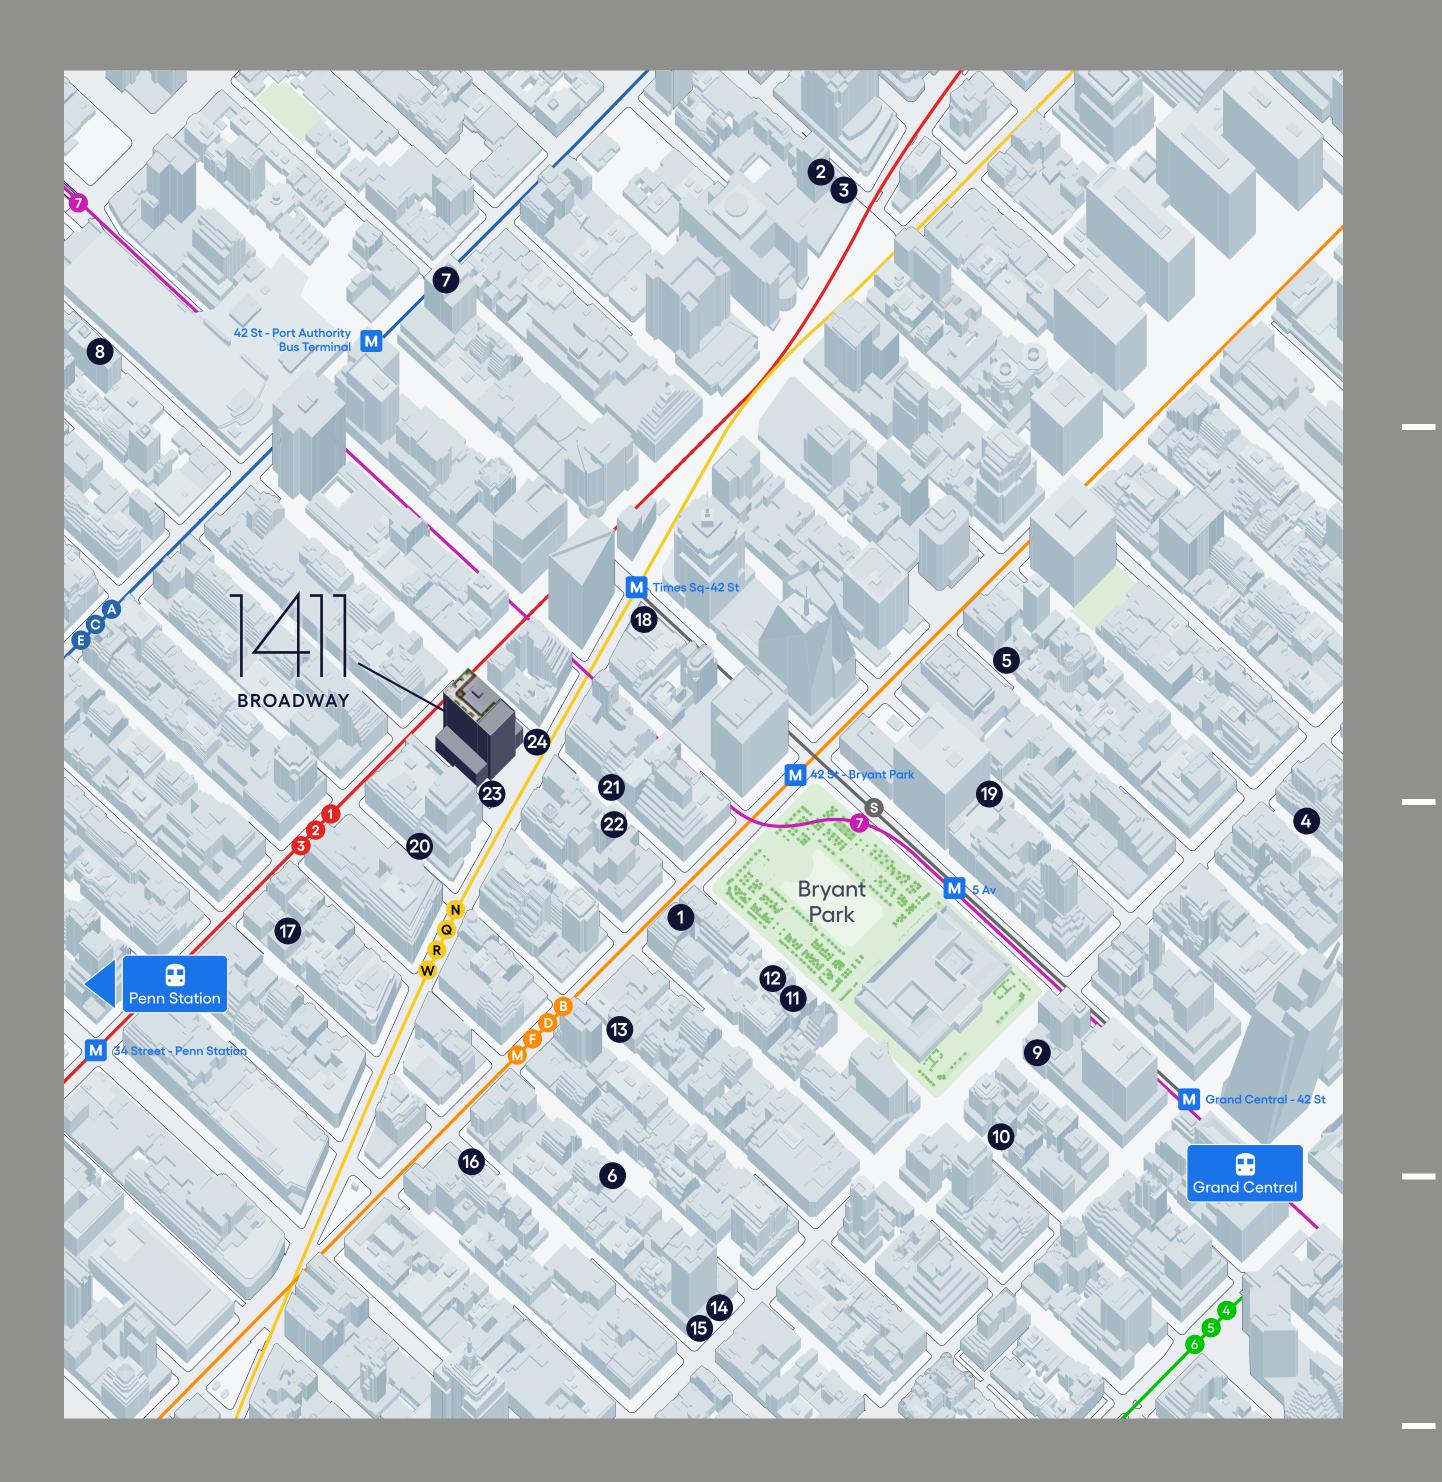

# A PERFECT LOCATION

1411 Broadway is located in the heart of midtown Manhattan, close to Bryant Park, Grand Central Station, and Penn Station. It is incredibly well

#### connected via numerous subway lines

### and easy to get to from out of town.

- Angelina Paris 1.
- 2. W New York Times Square
- 3. Blue Fin
- 4. Morton's Steakhouse
- 5. The Algonquin Hotel
- 6. Frankie & Johnnie's Steakhouse

- 8. Four Points by Sheraton
- 9. Andaz 5th Avenue
- 10. Courtyard by Marriott
- 11. Bryant Park Hotel
- 12. Koi
  - 13. The Refinery Hotel

- 16. Keen's Steakhouse
- 17. Moxy Hotel
- 18. Knickerbocker Hotel
- 19. Gabriel Kreuther
- 20. Arno
- 21. Mexicue
- 22. Croton Reservoir
- 23. Chase Bank

#### 14. The Langham

#### 24. Starbucks

#### 7. The Westin NY at

Times Square