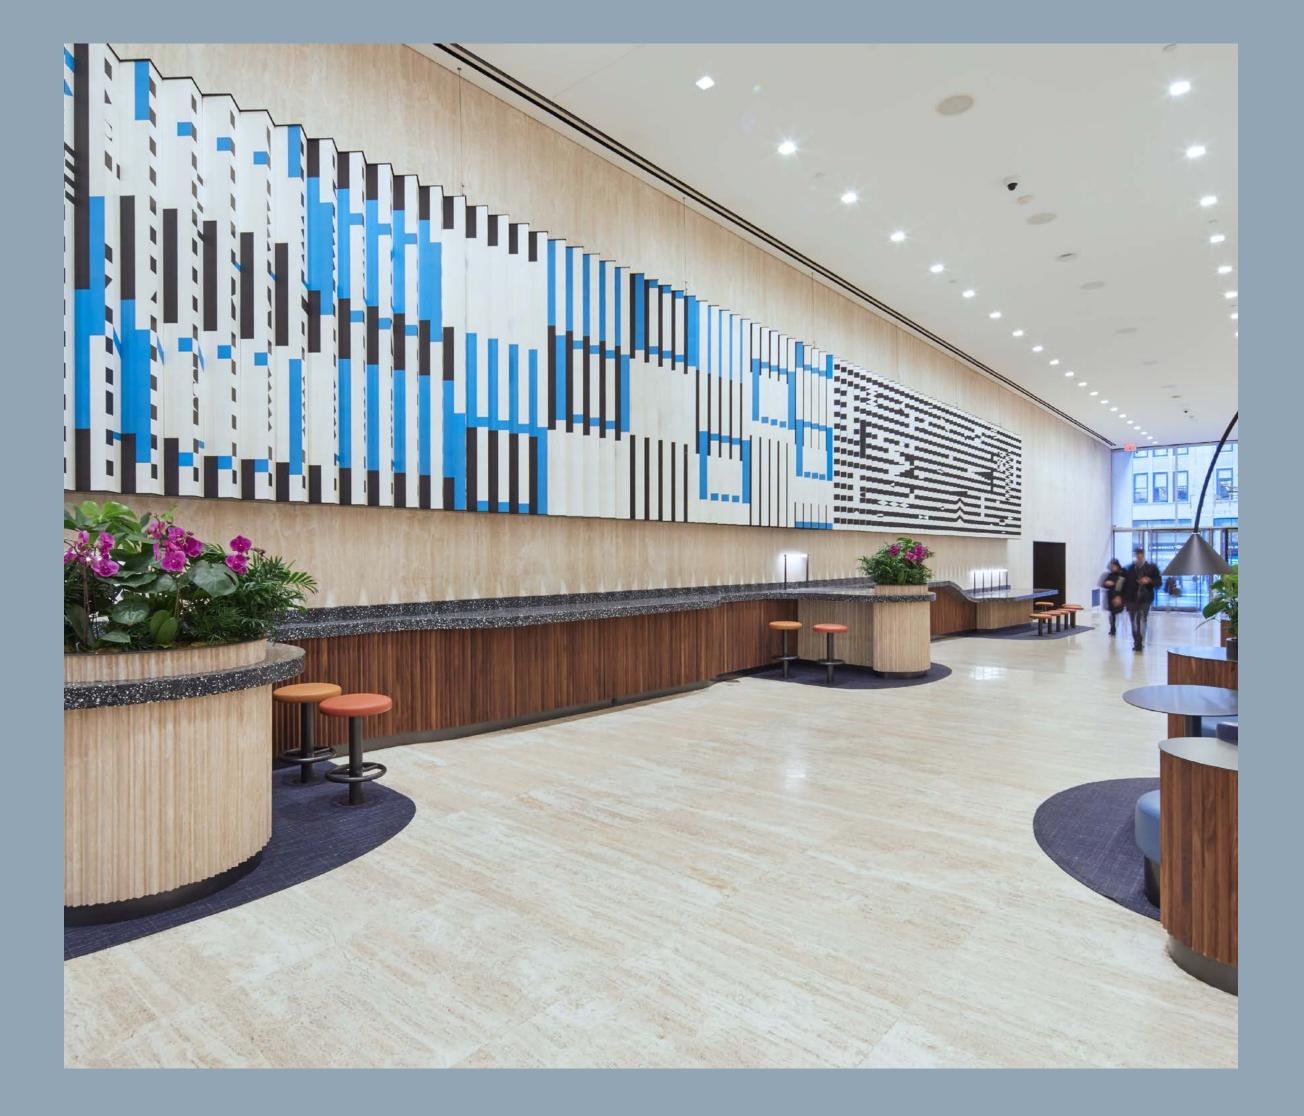

## INVITING, ACTIVATED NEW LOBBY EXPERIENCE

Designed by KPF, the scope included the installation of a monumental 8' x 63' Yaacov Agam artwork, a continuous counter stretching the length of the artwork that provides various levels of standing and seating options, private seating banquettes, task lighting, and seasonal landscaping.

The elevators have been modernized

#### and cabs removed as part of the lobby

### redevelopment program.