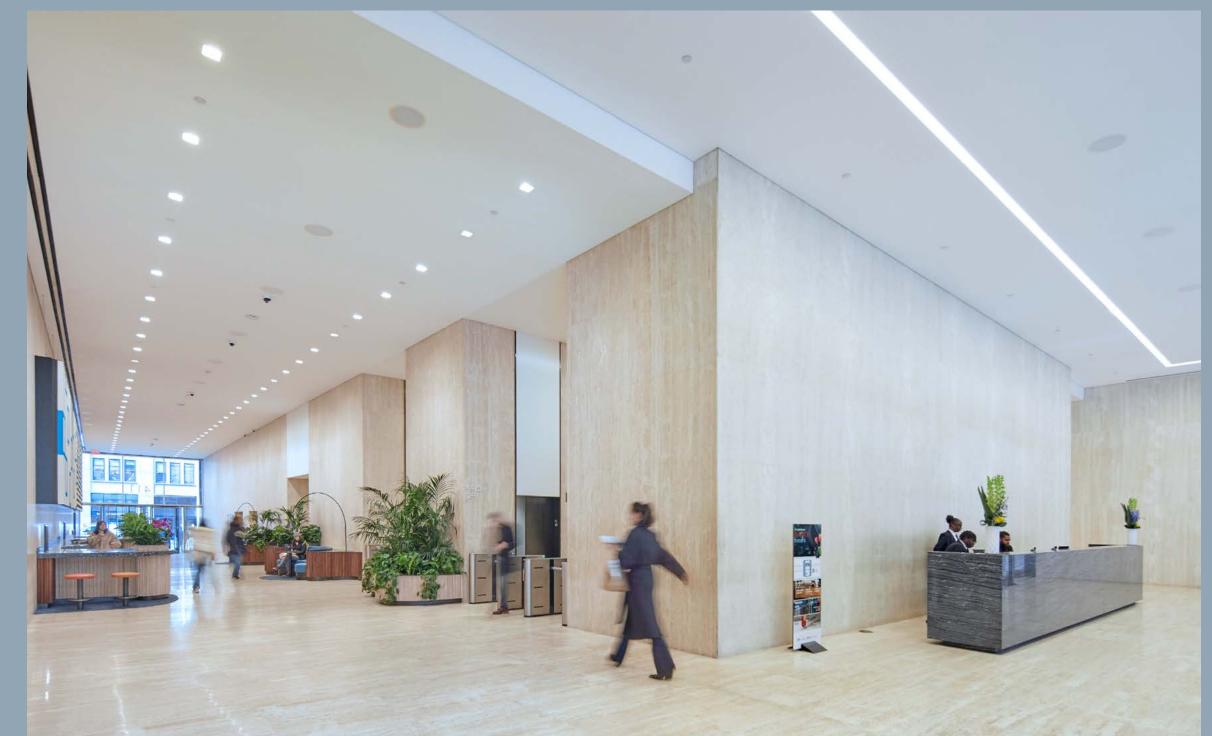

## INVITING, ACTIVATED NEW LOBBY EXPERIENCE

Designed by KPF, the scope included the installation of a monumental 8' x 63' Yaacov Agam artwork, a continuous counter stretching the length of the artwork that provides various levels of standing and seating options, private seating banquettes, task lighting, and seasonal landscaping.

The elevators have been modernized

#### and cabs removed as part of the lobby

### redevelopment program.