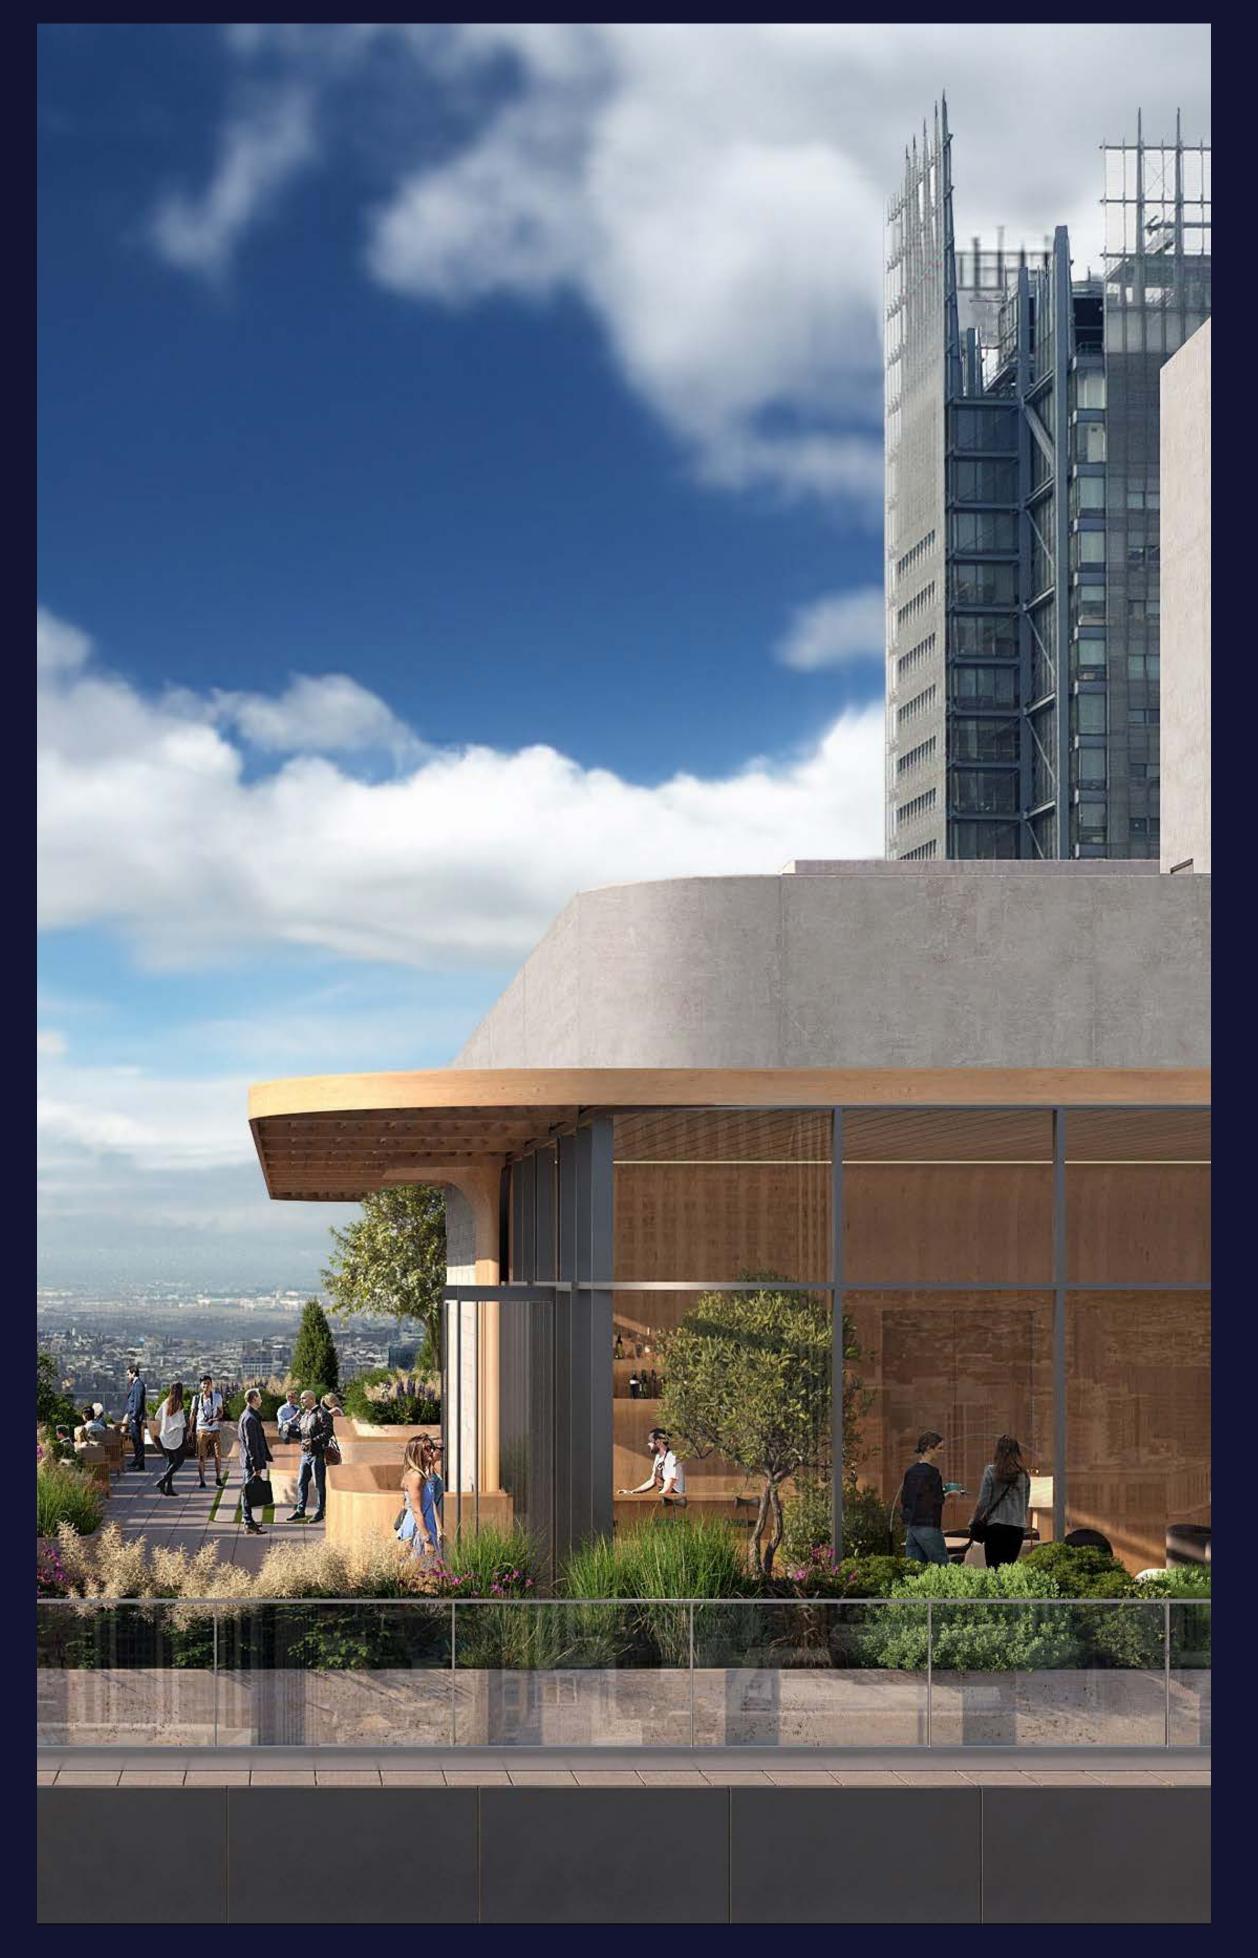

# SPECTACULAR 360 CITYWIDE VIEWS

Skyscape at 1411 Broadway is the building's brand new amenity deck for the exclusive use of 1411's tenants and their guests. The space features a bar and lounge, conferencing facilities for up to 80 people, and a phenomenal landscaped outdoor terrace area with seating and tables.

Skyscape is the perfect place to hold private events, meetings, after work drinks, or to simply enjoy a change of scenery and

### breathtaking views during the working day.

#### Delivery H12027.

## FOR COFFEE, LUNCH, OR DRINKS AFTER WORK

Tenants at 1411 Broadway can enjoy neverbefore-seen views of the city during the day and at night at Skyscape. With indoor and outdoor seating and a bar lounge area, the building's exclusive amenity deck can be

### enjoyed all year round.

The indoor lounge at Skyscape provides soft seating areas, a bar, meeting spaces, and work stations, creating an activated area suited to a multitude of different uses.

### **NEVER-BEFORE-SEEN VIEWS**