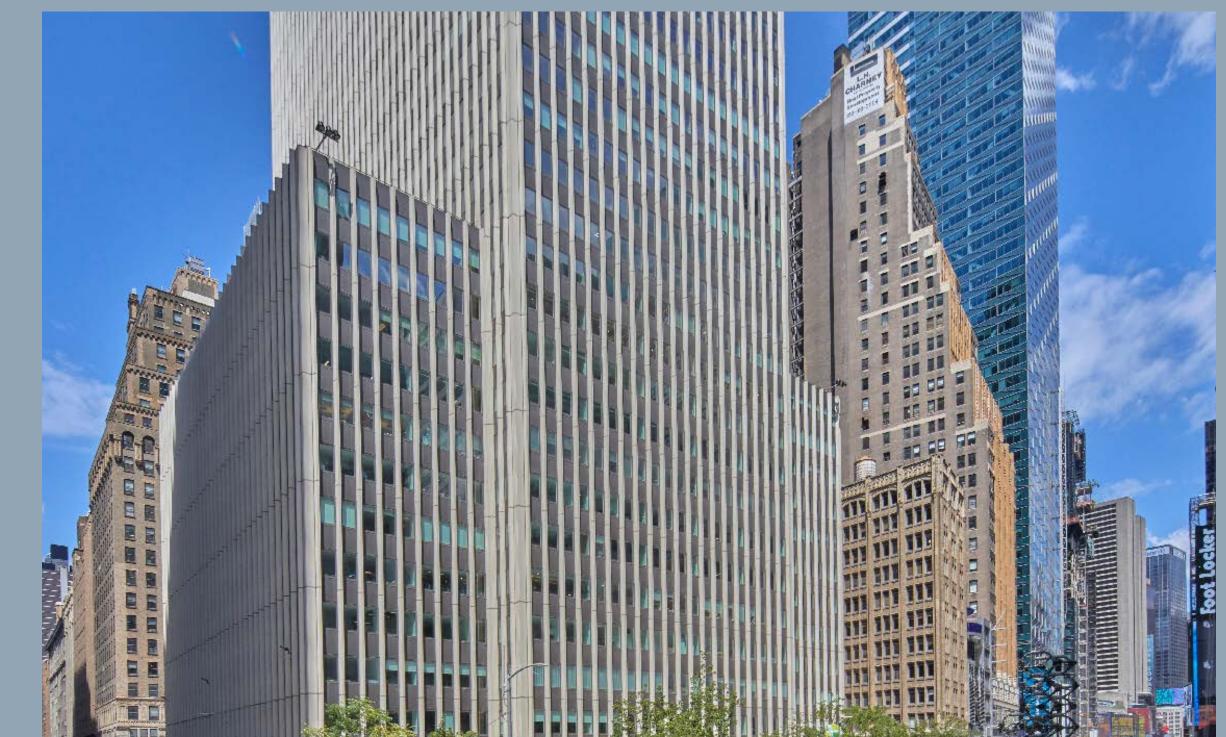

## A FULL-BLOCK BUILDING

1411 Broadway is a full-block building on Broadway between West 39th and West 40th Streets. The only building in the area with a plaza, it has recently undergone significant capital improvements. An updated lobby features a striking monumental artwork, and new elevators have been installed. An extraordinary roof deck is also planned (delivery 1H 2027) with

### amenity programming and never-before-

seen views of the city.