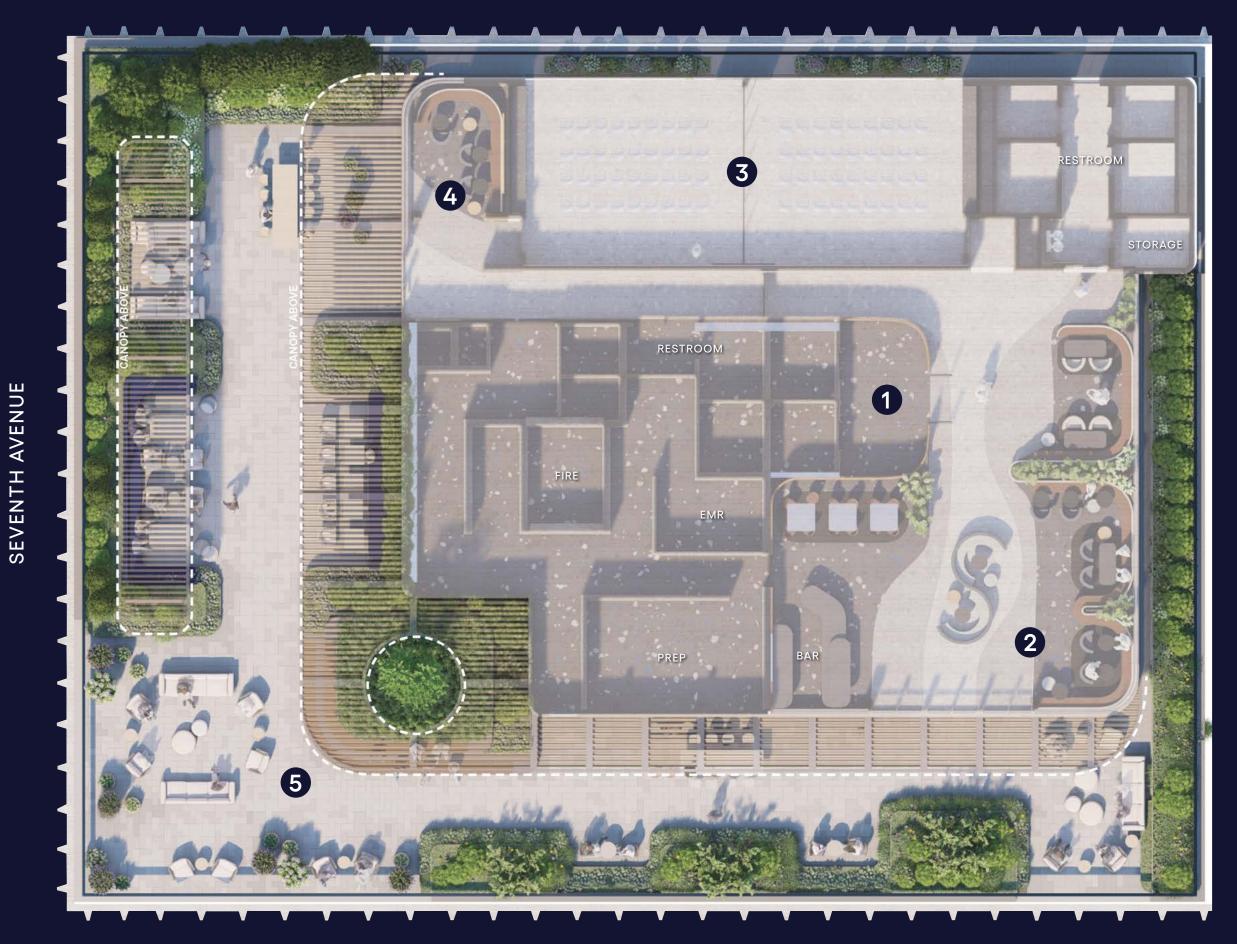

# ROOF TERRACE

WEST 40TH STREET

WEST 39TH STREET

- 1. Arrival
- 2. Lounge
- 3. Conference
- 4. Pre-Function
  5. Outside Terrace

BROADWAY